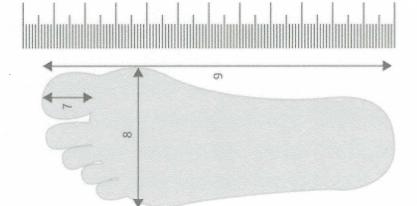

#### FOOT TRACING

- 1. Put on socks that you regularly wear with footwear. (If you don't wear socks use a knee high hose instead or with nothing on foot)
- 2. Use only a #2 pencil so we know the diameter, and its radius offset.
- 3. When drawing outlines, put your weight on each foot independently.
- Hold pencil straight up, perpendicular to the floor all around foot.
   Right Foot length\_\_\_\_\_ Left foot length\_\_\_\_\_

#### MEASURING WITH TAILOR'S TAPE

Sit in a comfortable upright position with one knee across 5. the other, and let foot hang freely with no weight on the foot. Place tape completely around foot as shown in illustration 6. Α 'A' and do not draw tape tight, just barely snug. 13 **HEEL** HIGH -LOW -BALL < BONE OW MEASUREMENTS TAKEN BONE > HIGH BALL (R) (L) HEEL(R) (L) LOW (R) (L) HIGH(R) (L) \*CALF TOP (around leg at desired height of Boot Top) (R) (<u>L)</u> HEEL \*CALF CENTER (middle if Boot Top extends above) (L) (R)\_\_\_\_ \* D=Height of Boot below Mark with a dotted line..... FIT Snug Medium Loose knee D cD \*These Measurements Only for Custom Boots cC calf length **INSOLES OR THICK SOCKS?** Yes **cB** above No ankle SIZES USUALLY WORN bone Boot Size \_\_\_\_\_ Width Shoe Size calf length – Width