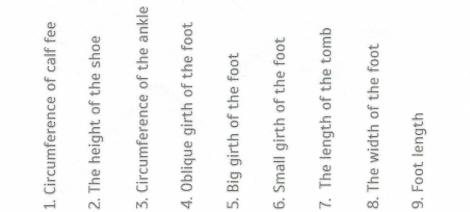

#### MEASURING WITH TAILOR'S TAPE

Sit in a comfortable upright position with one knee across 5. the other, and let foot hang freely with no weight on the foot. Place tape completely around foot as shown in illustration 6. Α 'A' and do not draw tape tight, just barely snug. 13 **HEEL** HIGH -LOW -BALL < BONE OW MEASUREMENTS TAKEN BONE > HIGH BALL (R) (L) HEEL(R) (L) LOW (R) (L) HIGH(R) (L) \*CALF TOP (around leg at desired height of Boot Top) (R) (<u>L)</u> HEEL \*CALF CENTER (middle if Boot Top extends above) (L) (R)\_\_\_\_ \* D=Height of Boot below Mark with a dotted line..... FIT Snug Medium Loose knee D cD \*These Measurements Only for Custom Boots cC calf length **INSOLES OR THICK SOCKS?** Yes **cB** above No ankle SIZES USUALLY WORN bone Boot Size \_\_\_\_\_ Width Shoe Size calf length – Width