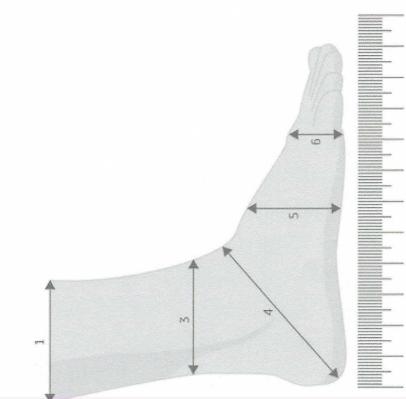

#### MEASURING WITH TAILOR'S TAPE

Sit in a comfortable upright position with one knee across 5. the other, and let foot hang freely with no weight on the foot. Place tape completely around foot as shown in illustration 6. Α 'A' and do not draw tape tight, just barely snug. 13 **HEEL** HIGH -LOW -BALL < BONE OW MEASUREMENTS TAKEN BONE > HIGH BALL (R) (L) HEEL(R) (L) LOW (R) (L) HIGH(R) (L) \*CALF TOP (around leg at desired height of Boot Top) (R) (<u>L)</u> HEEL \*CALF CENTER (middle if Boot Top extends above) (L) (R)\_\_\_\_ \* D=Height of Boot below Mark with a dotted line..... FIT Snug Medium Loose knee D cD \*These Measurements Only for Custom Boots cC calf length **INSOLES OR THICK SOCKS?** Yes **cB** above No ankle SIZES USUALLY WORN bone Boot Size \_\_\_\_\_ Width Shoe Size calf length – Width